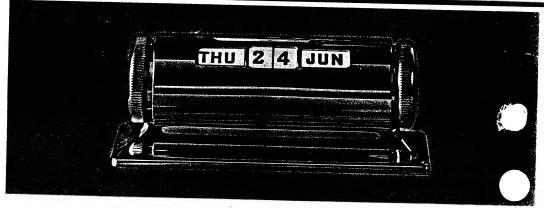

\$35 Walnut with tools in compartment, 4 x 9¾", \$5 ball pen W163

\$32.50 Jet Crystal, 31/4 x 81/2", \$6 pen 3AV

\$10 Molded jet crystal, 3¾ x 3¾", \$2.50 soft tip pen J161

\$7.50 Perpetual calendar, solid brass case, shows day, date and month 002A

\$7.50 Perpetual calendar, solid brass case, shows day, date and month 002A

\$7.50 Red secretarial set, adhesive base, 3¾ x 4½", ball pen with chain B179

\$7.50 Blue secretarial set, adhesive base,  $3\frac{3}{4} \times 4\frac{1}{8}$ ", ball pen with chain B189